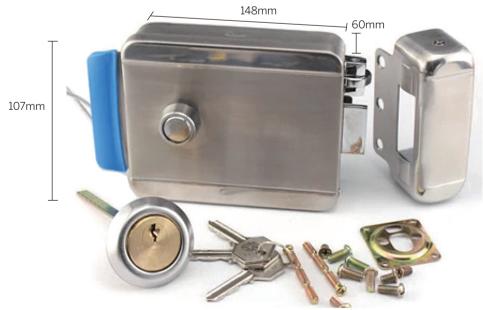

#### **Specifications**

| Parameter | Description               | The thickness of the lock body and strike | 2.0mm                      |
|-----------|---------------------------|-------------------------------------------|----------------------------|
| Model     | ER-D2; ER-S1              | Voltage                                   | 12VDC(Plus)                |
| Cylinder  | Single or Double cylinder | Working current                           | ЗА                         |
| Finish    | stainless steel brushed   | Consumption power                         | 10W                        |
| Lock Size | 148 x 107 x 60mm          | Unlock time                               | Pulse to unlock, within 1s |
| Backset   | 60mm                      | Service life                              | 1,000,000 times            |
| Keys      | 3pcs                      | Operating Temp                            | under 40+50                |

### Dimensions